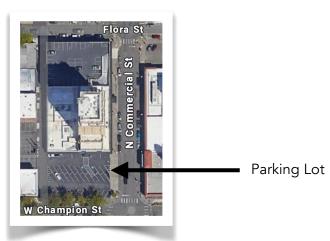

## \* For Closest Parking:

Bellingham Towers has a dedicated parking lot with easy access straight into the building. Enter at the corner of N. Commercial St. & W. Champion St. This lot is reserved for clients of the building, so you have to enter a passcode at the pay station (ask me for this if you plan to park here). Rate: \$2-\$3.